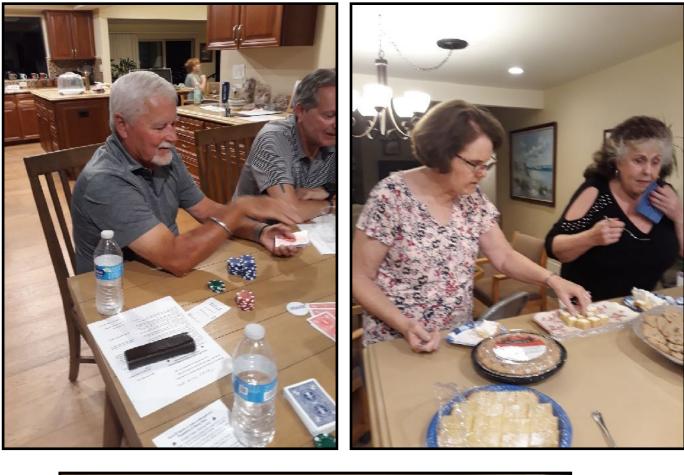

## Poker tournament August 17, 2022 Susan & Doug Johnson

On August 17th Doug and Susan Johnson held an enjoyable Texas Hold'em Poker Tournament at their home in Vista. It was their 53rd wedding anniversary which was a fun way to celebrate.

The poker players who came were Scott and Donna White, Mark Trapolino, Lisa Lerandeau, Janice Denier, Norm and Linda Pick, Glenn Peterson, and Scott and Royann McClellan. It was an exciting evening for the beginners as well as the experienced players.

Royann as a beginner made it to the final table. The winners for the evening were: 1st place Mark Trapolino, 2nd place Scott White, and 3rd place Doug Johnson. It was an exciting evening with delicious desserts and great comradery.