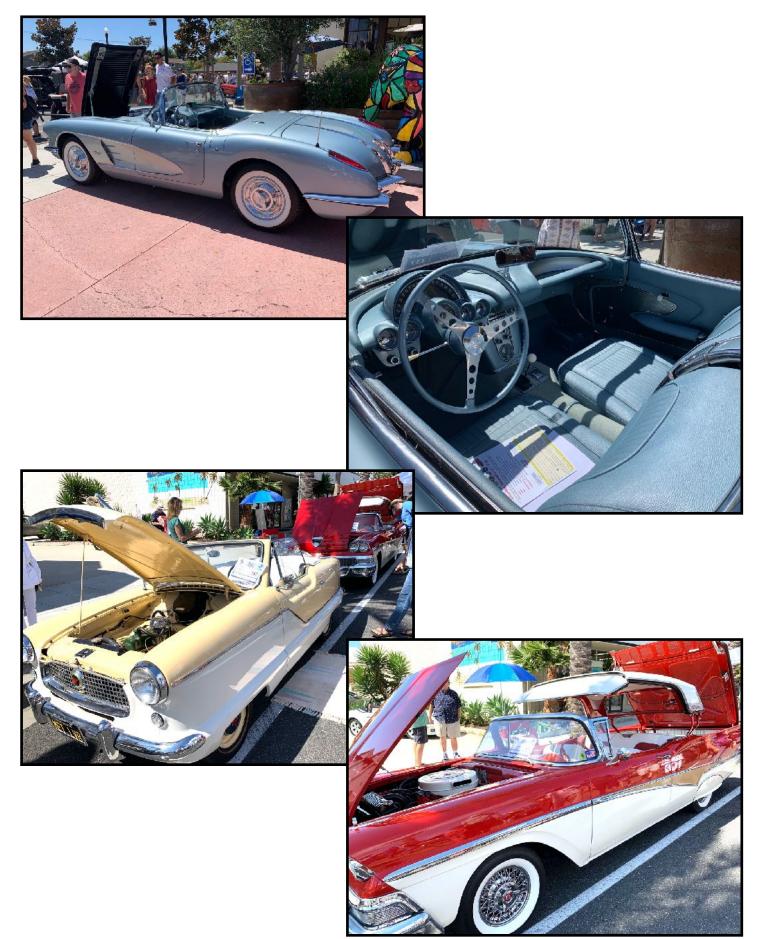

## Main Street America By J Duncan

On Saturday we had 8 cars sign up with 7 meeting up for our cruise to Seaport Village.

350 cars and a sold out show. We had primo parking for our Vettes. Each car got one free lunch with 3 great items on the menu.

This 32 Chevy offered some interesting facts about the car and the year......what a beauty!

Maybe that psychedelic C7 would catch any eye or two OR maybe blind you as it goes by.

While the day, the cars, the venue, the food and the people were all great.....that was our award for the day, not bad at all.