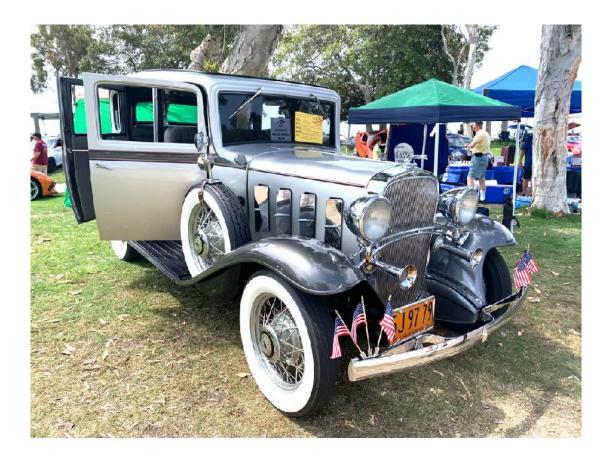

## 1932 CHEVROLET DELUXE SPECIAL SEDAN

\*ORIGINAL COST: \$630.00 \*MODEL: BA CONFEDERATE \*ENGINE: 6 CYLINDER CHEVROLET 1953 \*GAUGES: DOLPHIN \*TRANSMISSION: CHEVROLET POWERGLIDE \*BRAKES: FRONT- DISC 1962 **REAR- HYDRAULIC** \*RIMS: 40 SPOKE ORIGINAL \*PAINT: DARK SHADOW GRAY METALLIC TITANIUM SILVER METALLIC \*FLOOR SHIFTER: LOKAR \*RADIATOR ORNAMENT: 1932 EAGLE \*TIRES: 525/ 550/ 18 LESTER 3-1/4" WHITE WALL 7/18/2017