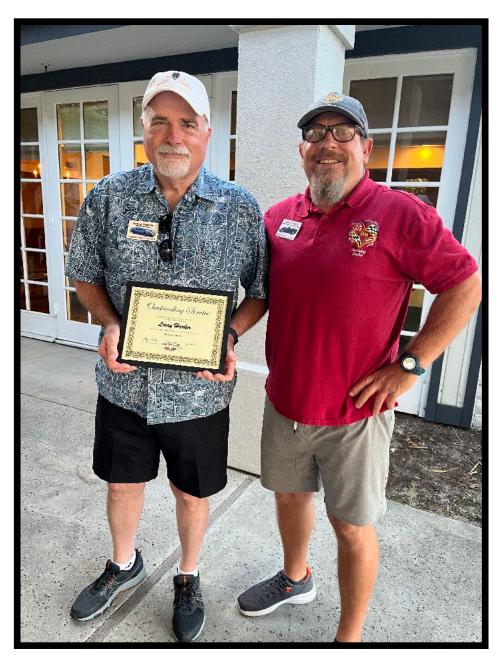

## Member News

Gary Pebley, Past President, belatedly presented Larry Harker with the annual participant certificate for his dedicated service as Club Webmaster.