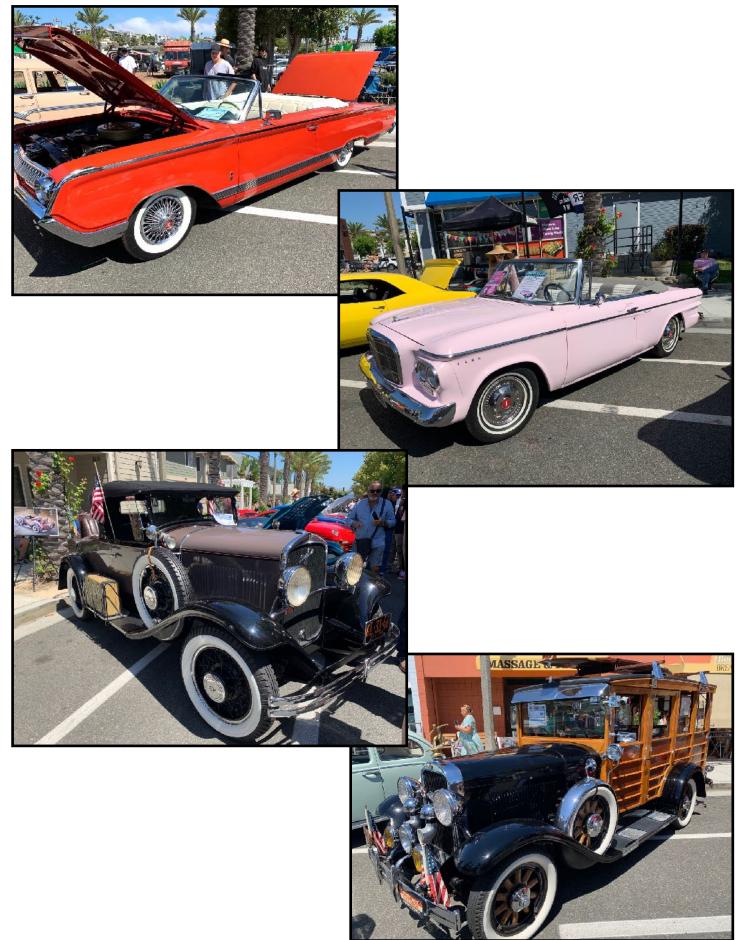

## Main Street America By J Duncan

On Saturday we had 8 cars sign up with 7 meeting up for our cruise to Seaport Village.

350 cars and a sold out show. We had primo parking for our Vettes. Each car got one free lunch with 3 great items on the menu.

This 32 Chevy offered some interesting facts about the car and the year......what a beauty!

Maybe that psychedelic C7 would catch any eye or two OR maybe blind you as it goes by.

While the day, the cars, the venue, the food and the people were all great.....that was our award for the day, not bad at all.