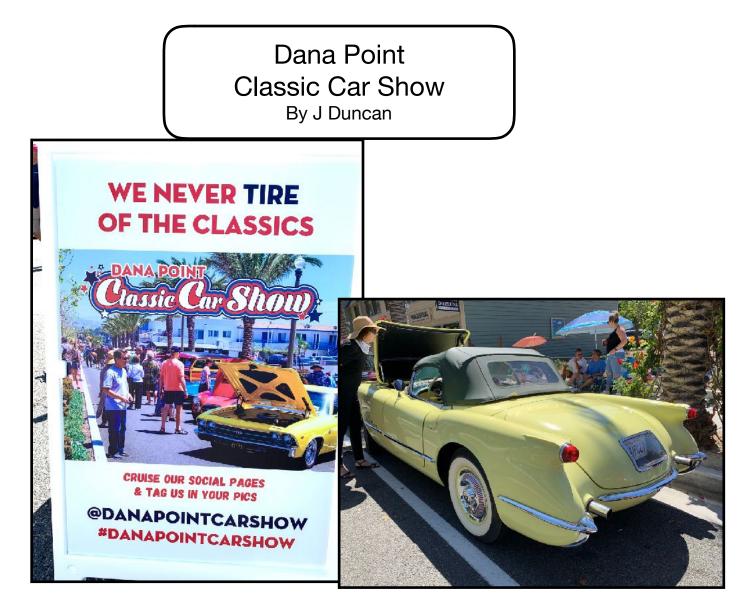

## Main Street America By J Duncan

On Saturday we had 8 cars sign up with 7 meeting up for our cruise to Seaport Village.

350 cars and a sold out show. We had primo parking for our Vettes. Each car got one free lunch with 3 great items on the menu.

This 32 Chevy offered some interesting facts about the car and the year......what a beauty!

Maybe that psychedelic C7 would catch any eye or two OR maybe blind you as it goes by.

While the day, the cars, the venue, the food and the people were all great.....that was our award for the day, not bad at all.