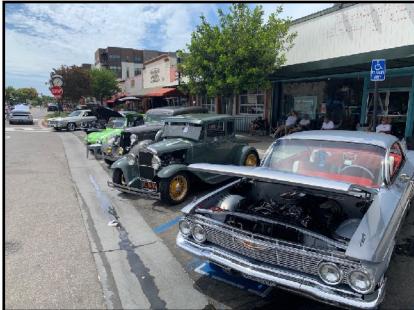

## Main Street America By J Duncan

On Saturday we had 8 cars sign up with 7 meeting up for our cruise to Seaport Village.

350 cars and a sold out show. We had primo parking for our Vettes. Each car got one free lunch with 3 great items on the menu.

This 32 Chevy offered some interesting facts about the car and the year......what a beauty!

Maybe that psychedelic C7 would catch any eye or two OR maybe blind you as it goes by.

While the day, the cars, the venue, the food and the people were all great.....that was our award for the day, not bad at all.