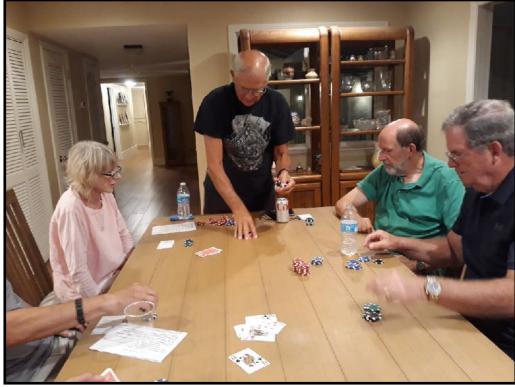

## Poker tournament August 17, 2022 Susan & Doug Johnson

On August 17th Doug and Susan Johnson held an enjoyable Texas Hold'em Poker Tournament at their home in Vista. It was their 53rd wedding anniversary which was a fun way to celebrate.

The poker players who came were Scott and Donna White, Mark Trapolino, Lisa Lerandeau, Janice Denier, Norm and Linda Pick, Glenn Peterson, and Scott and Royann McClellan. It was an exciting evening for the beginners as well as the experienced players.

Royann as a beginner made it to the final table. The winners for the evening were: 1st place Mark Trapolino, 2nd place Scott White, and 3rd place Doug Johnson. It was an exciting evening with delicious desserts and great comradery.