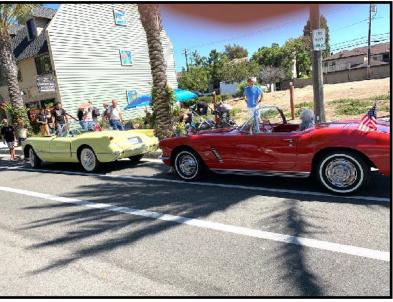

## Main Street America By J Duncan

On Saturday we had 8 cars sign up with 7 meeting up for our cruise to Seaport Village.

350 cars and a sold out show. We had primo parking for our Vettes. Each car got one free lunch with 3 great items on the menu.

This 32 Chevy offered some interesting facts about the car and the year......what a beauty!

Maybe that psychedelic C7 would catch any eye or two OR maybe blind you as it goes by.

While the day, the cars, the venue, the food and the people were all great.....that was our award for the day, not bad at all.