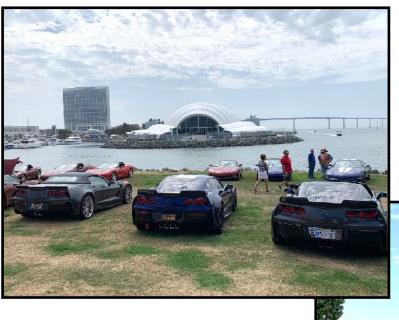

## Main Street America By J Duncan

On Saturday we had 8 cars sign up with 7 meeting up for our cruise to Seaport Village.

350 cars and a sold out show. We had primo parking for our Vettes. Each car got one free lunch with 3 great items on the menu.

This 32 Chevy offered some interesting facts about the car and the year......what a beauty!

Maybe that psychedelic C7 would catch any eye or two OR maybe blind you as it goes by.

While the day, the cars, the venue, the food and the people were all great.....that was our award for the day, not bad at all.