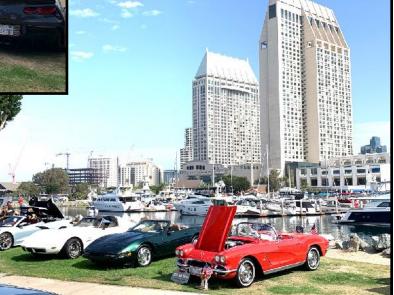

## Main Street America By J Duncan

On Saturday we had 8 cars sign up with 7 meeting up for our cruise to Seaport Village.

350 cars and a sold out show. We had primo parking for our Vettes. Each car got one free lunch with 3 great items on the menu.

This 32 Chevy offered some interesting facts about the car and the year......what a beauty!

Maybe that psychedelic C7 would catch any eye or two OR maybe blind you as it goes by.

While the day, the cars, the venue, the food and the people were all great.....that was our award for the day, not bad at all.